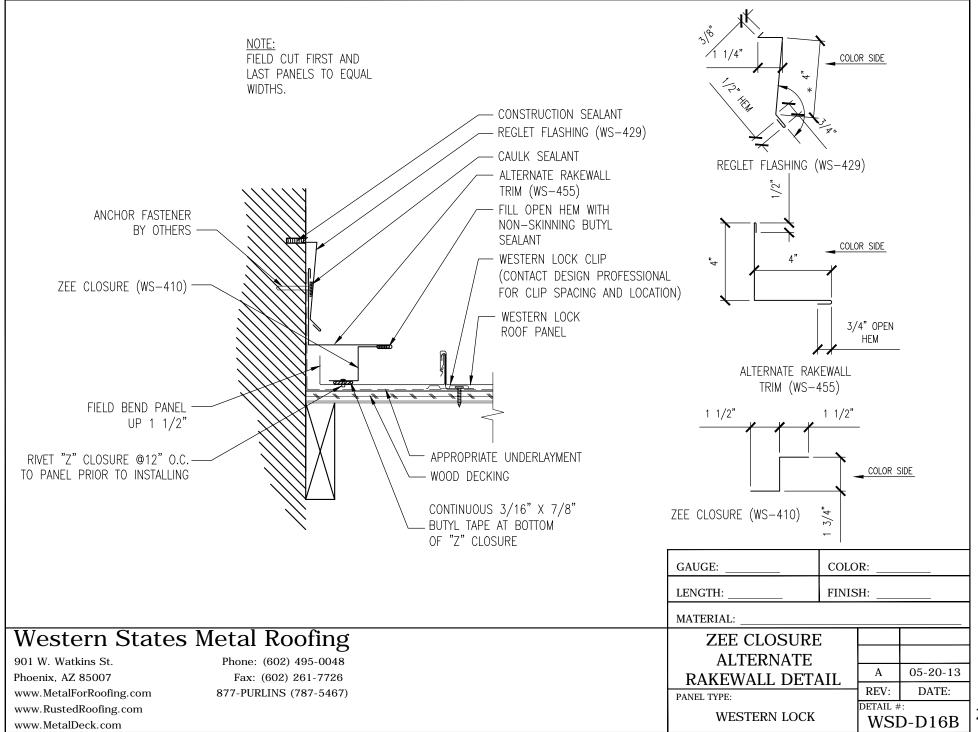

# Table of Contents

| Section Page                          |  |
|---------------------------------------|--|
| Starter Gable Detail                  |  |
| Alternate Gable Detail26              |  |
| Rake Detail27                         |  |
| Alternate Rake Wall Detail28          |  |
| Z Closure Rake Wall Detail29          |  |
| Fixed End Wall/ Head Wall Detail30    |  |
| Floating End Wall/ Head Wall Detail31 |  |
| High to Low Transition Detail         |  |
| Low to High Transition Detail         |  |
| Half Valley Detail                    |  |
| Chimney Details35,36,37,38            |  |
| Panel End Lap Detail                  |  |
| Panel Clip Detail40                   |  |
| Field Lap Detail41                    |  |
| Panel Hem Detail42                    |  |
| Pipe Penetration Detail43             |  |
| Notes44                               |  |
| Custom Trim45                         |  |
| Special Design Considerations46       |  |