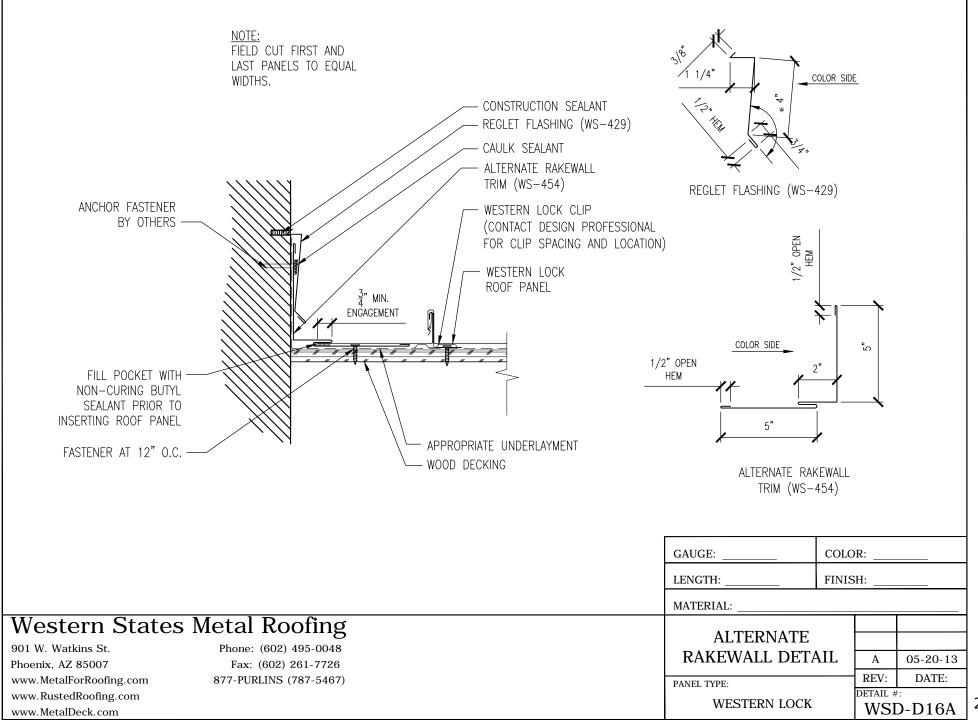

# Table of Contents

| Section Page                          |  |
|---------------------------------------|--|
| Starter Gable Detail                  |  |
| Alternate Gable Detail26              |  |
| Rake Detail27                         |  |
| Alternate Rake Wall Detail28          |  |
| Z Closure Rake Wall Detail29          |  |
| Fixed End Wall/ Head Wall Detail30    |  |
| Floating End Wall/ Head Wall Detail31 |  |
| High to Low Transition Detail         |  |
| Low to High Transition Detail         |  |
| Half Valley Detail                    |  |
| Chimney Details35,36,37,38            |  |
| Panel End Lap Detail                  |  |
| Panel Clip Detail40                   |  |
| Field Lap Detail41                    |  |
| Panel Hem Detail42                    |  |
| Pipe Penetration Detail43             |  |
| Notes44                               |  |
| Custom Trim45                         |  |
| Special Design Considerations46       |  |