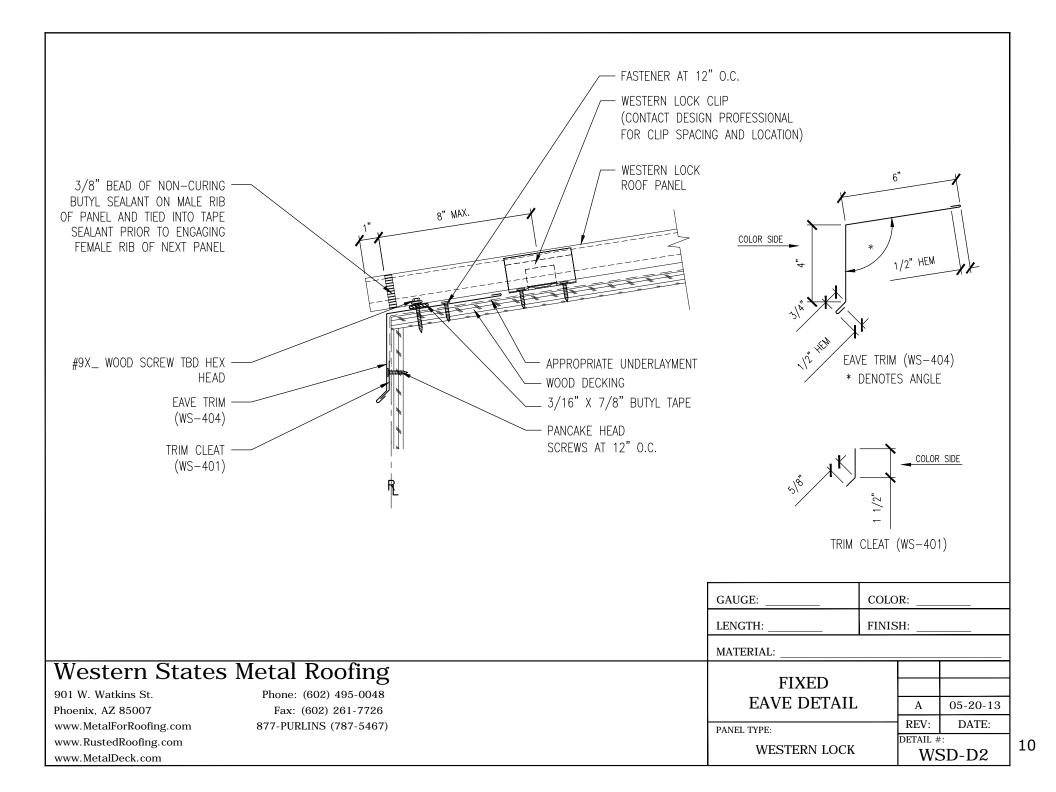

# Western States "Western Lock ™" Standing SeamPanel Installation, Flashings & Shop Drawing Detail Guide

| Section                          | Page     |
|----------------------------------|----------|
| Notes to Designer /Installers    | 1        |
| Fastener Placement and Selection | .2-3     |
| Key Roof Plan                    | 4        |
| Key Flashing / Trims             | .5-6-7-8 |
| Eave Bullnose Detail             | .9       |
| Fixed Eave Detail                | 10       |
| Eave with Joggle Cleat Detail    | .11      |
| Eave with Gutter                 | 12       |
| Gutter Splice                    | .13      |
| Eave Turn Down Knee              | .14      |
| Fixed Ridge/Hip Detail           | 15       |
| Floating Ridge/Hip Detail        | .16      |
| Fixed Vented Ridge Detail        | .17      |
| Floating Vented Ridge Detail     | .18      |
| Floating Valley Detail           | .19      |
| Fixed Valley Detail              | .20      |
| Fixed High Eave Detail           | 21       |
| Floating High Eave Detail        | 22       |
| 4 Piece Gable Detail             | .23      |
| 3 Piece Gable Detail             | .24      |