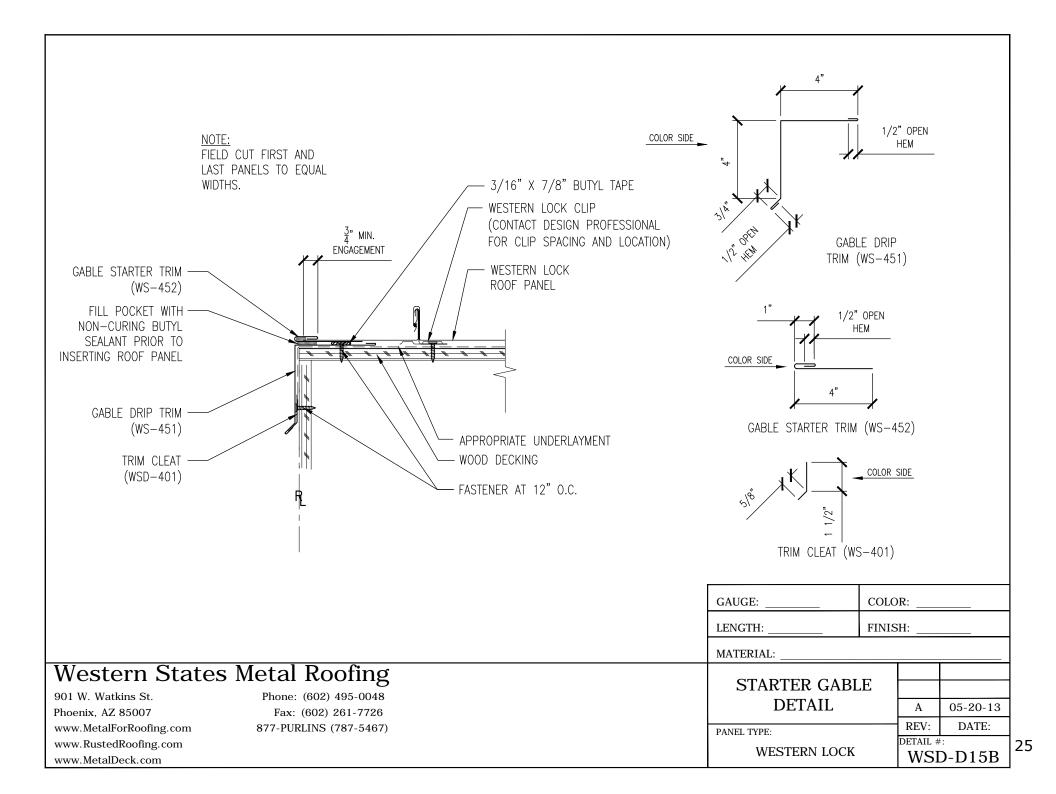

|                            | PANEL TYPE  | ANDARD TRIM        | A<br>REV:<br>DETAIL # | 05-20-13<br>DATE:<br>D-ST8 |

































































| WESTERN LOCK<br>ROOF PANEL<br>DOWNHILL OR<br>LOWER PANEL                                                                                                                                                                                                   | - FIELD NOTCH MALE AND FEI<br>RIB (AS SHOWN) 9"    | MALE                  |                                   |
|------------------------------------------------------------------------------------------------------------------------------------------------------------------------------------------------------------------------------------------------------------|----------------------------------------------------|-----------------------|-----------------------------------|
|