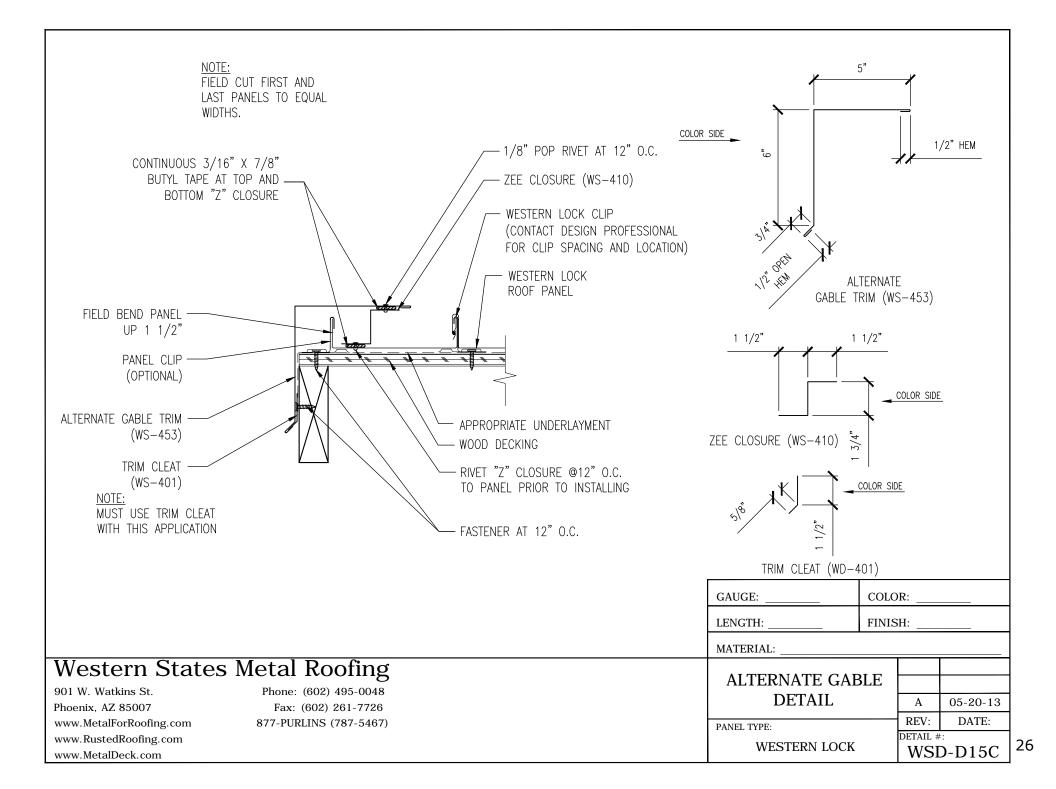

|                            | PANEL TYPE  | ANDARD TRIM        | A<br>REV:<br>DETAIL # | 05-20-13<br>DATE:<br>D-ST8 |

































































| WESTERN LOCK<br>ROOF PANEL<br>DOWNHILL OR<br>LOWER PANEL                                                                                                                                                                                                   | - FIELD NOTCH MALE AND FEI<br>RIB (AS SHOWN) 9"    | MALE                  |                                   |
|------------------------------------------------------------------------------------------------------------------------------------------------------------------------------------------------------------------------------------------------------------|----------------------------------------------------|-----------------------|-----------------------------------|
|