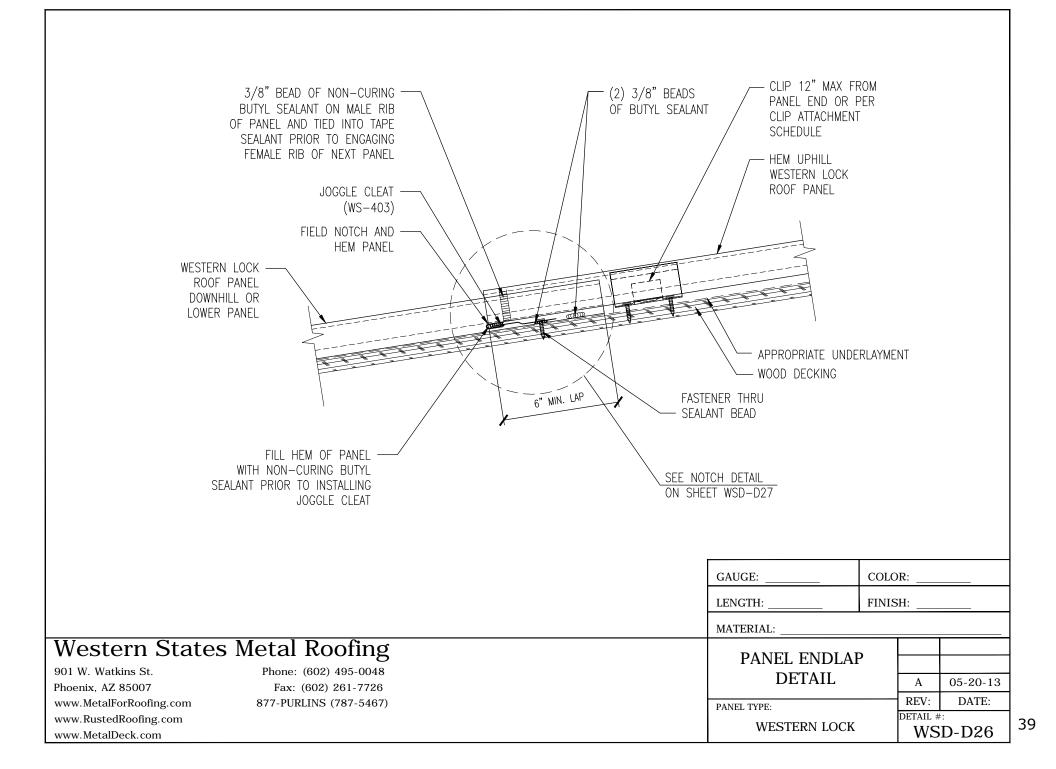

| WESTERN LOCK<br>ROOF PANEL<br>DOWNHILL OR<br>LOWER PANEL                                                                                                                                                                                                   | - FIELD NOTCH MALE AND FEI<br>RIB (AS SHOWN) 9"    | MALE                  |                                   |
|------------------------------------------------------------------------------------------------------------------------------------------------------------------------------------------------------------------------------------------------------------|----------------------------------------------------|-----------------------|-----------------------------------|
|                                                                                                                                                                                                                                                            | LENGTH:                                            | FINISH:               |                                   |
|                                                                                                                                                                                                                                                            | MATERIAL:                                          |                       |                                   |
| Western States Metal Roofing         901 W. Watkins St.       Phone: (602) 495-0048         Phoenix, AZ 85007       Fax: (602) 261-7726         www.MetalForRoofing.com       877-PURLINS (787-5467)         www.RustedRoofing.com       www.MetalDeck.com | FIELD LAP<br>DETAIL<br>PANEL TYPE:<br>WESTERN LOCK | A<br>REV:<br>DETAIL # | 05-20-13<br>DATE:<br>*:<br>SD-D27 |