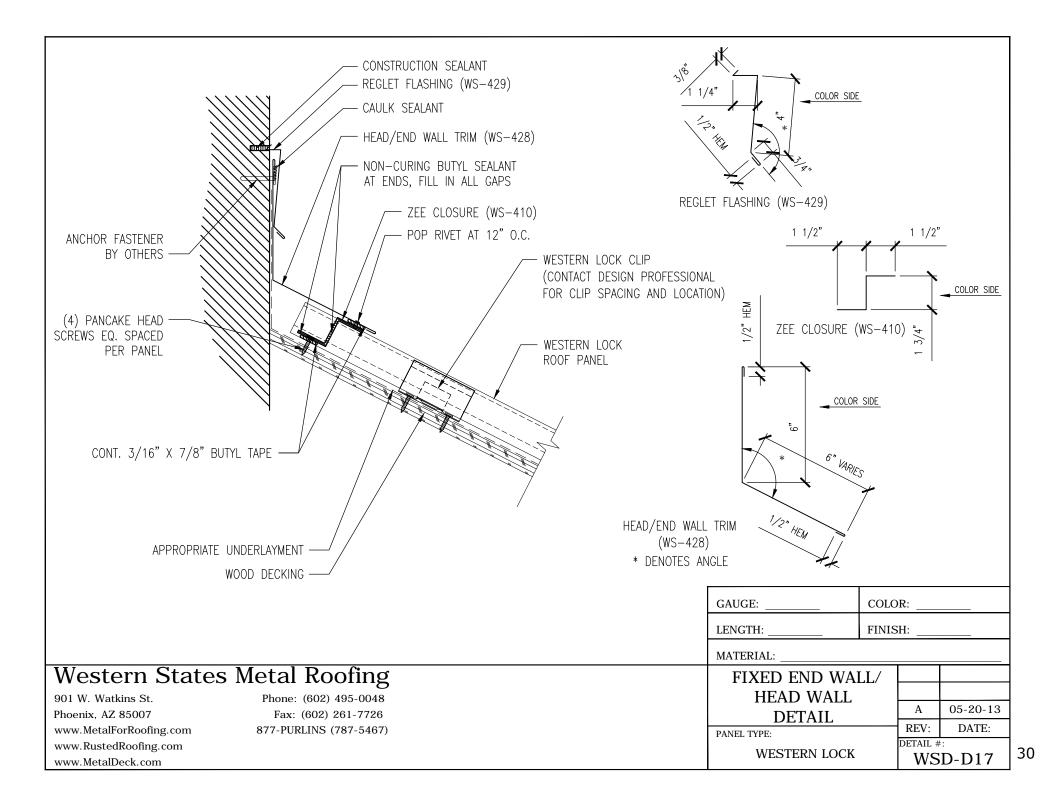

# Table of Contents

| Section Page                          |  |
|---------------------------------------|--|
| Starter Gable Detail                  |  |
| Alternate Gable Detail26              |  |
| Rake Detail27                         |  |
| Alternate Rake Wall Detail28          |  |
| Z Closure Rake Wall Detail29          |  |
| Fixed End Wall/ Head Wall Detail30    |  |
| Floating End Wall/ Head Wall Detail31 |  |
| High to Low Transition Detail         |  |
| Low to High Transition Detail         |  |
| Half Valley Detail                    |  |
| Chimney Details35,36,37,38            |  |
| Panel End Lap Detail                  |  |
| Panel Clip Detail40                   |  |
| Field Lap Detail41                    |  |
| Panel Hem Detail42                    |  |
| Pipe Penetration Detail43             |  |
| Notes44                               |  |
| Custom Trim45                         |  |
| Special Design Considerations46       |  |