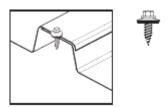

#### Notes to Installers:

- Fastener Selection will vary depending on type and thickness of substrate.
- Design Calculations for clip spacing should be completed by the design engineer.
- The use of Butyl tape mastic, Butyl sealants and Curing Sealants is always recommended to insure weather tight installation.
- Panels and flashings should never be installed in contact with dissimilar metals.
- Use only those flashings and accessories designed for use with this panel.
- Panel clip attachment screws must be long enough to fully penetrate through roof deck substrate or penetrate solid lumber at least one inch.
- Exposed Trim Fasteners should have sealing washers and be coated to provide protection against corrosion.
- Screws must be properly driven to ensure holding strength and proper seal. (see diagram)
- Recommended drill speed is 2000rpm. Improper setting of drill speed can lead to snapping of screw heads.
- Pre drilling of screw holes may be necessary with heavy gauge metals.