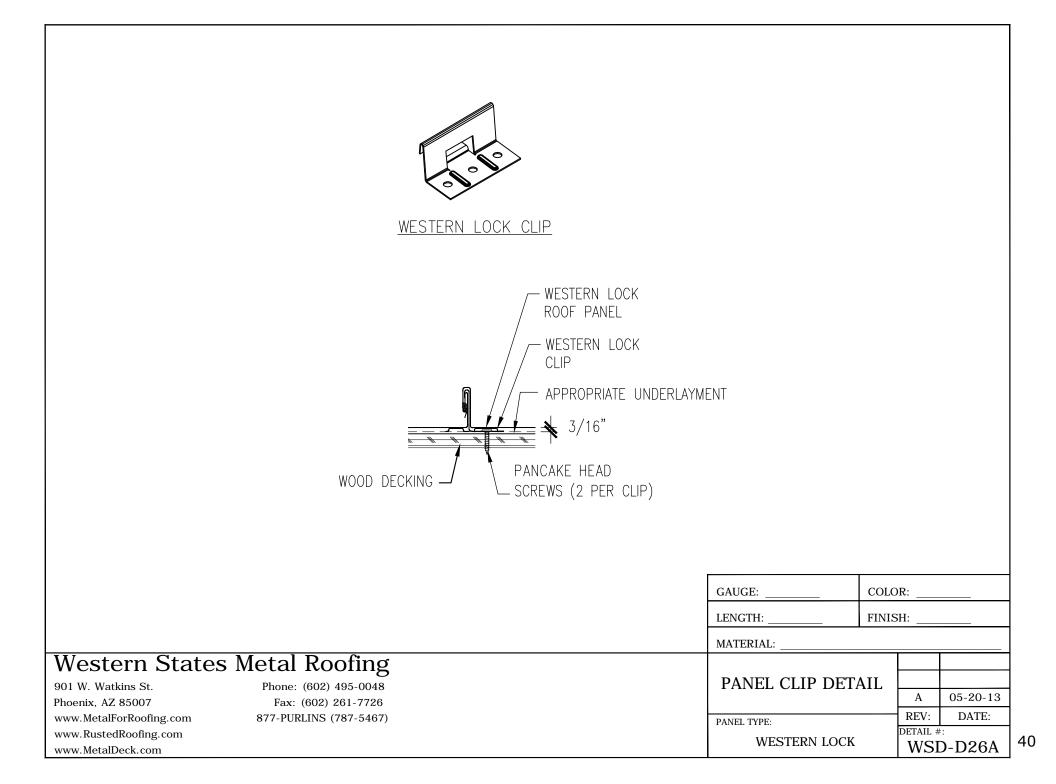

# Table of Contents

| Section Page                          |  |
|---------------------------------------|--|
| Starter Gable Detail                  |  |
| Alternate Gable Detail26              |  |
| Rake Detail27                         |  |
| Alternate Rake Wall Detail28          |  |
| Z Closure Rake Wall Detail29          |  |
| Fixed End Wall/ Head Wall Detail30    |  |
| Floating End Wall/ Head Wall Detail31 |  |
| High to Low Transition Detail         |  |
| Low to High Transition Detail         |  |
| Half Valley Detail                    |  |
| Chimney Details35,36,37,38            |  |
| Panel End Lap Detail                  |  |
| Panel Clip Detail40                   |  |
| Field Lap Detail41                    |  |
| Panel Hem Detail42                    |  |
| Pipe Penetration Detail43             |  |
| Notes44                               |  |
| Custom Trim45                         |  |
| Special Design Considerations46       |  |