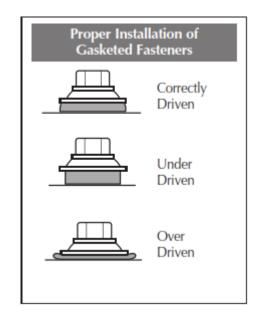

#### Notes to Installers:

- Fastener Selection will vary depending on type and thickness of substrate.
- Design Calculations for clip spacing should be completed by the design engineer.
- The use of Butyl tape mastic, Butyl sealants and Curing Sealants is always recommended to insure weather tight installation.
- Panels and flashings should never be installed in contact with dissimilar metals.
- Use only those flashings and accessories designed for use with this panel.
- Panel clip attachment screws must be long enough to fully penetrate through roof deck substrate or penetrate solid lumber at least one inch.
- Exposed Trim Fasteners should have sealing washers and be coated to provide protection against corrosion.
- Screws must be properly driven to ensure holding strength and proper seal. (see diagram)
- Recommended drill speed is 2000rpm. Improper setting of drill speed can lead to snapping of screw heads.
- Pre drilling of screw holes may be necessary with heavy gauge metals.