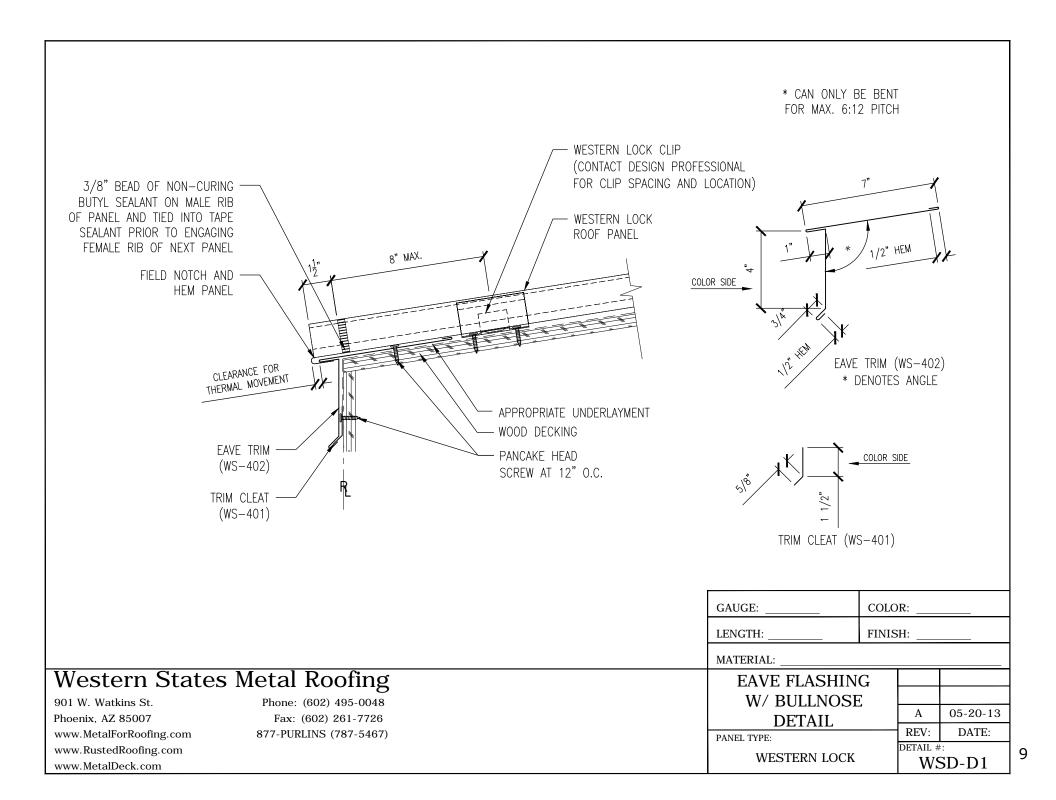

# Western States "Western Lock ™" Standing SeamPanel Installation, Flashings & Shop Drawing Detail Guide

| Section                          | Page     |
|----------------------------------|----------|
| Notes to Designer /Installers    | 1        |
| Fastener Placement and Selection | .2-3     |
| Key Roof Plan                    | 4        |
| Key Flashing / Trims             | .5-6-7-8 |
| Eave Bullnose Detail             | .9       |
| Fixed Eave Detail                | 10       |
| Eave with Joggle Cleat Detail    | .11      |
| Eave with Gutter                 | 12       |
| Gutter Splice                    | .13      |
| Eave Turn Down Knee              | .14      |
| Fixed Ridge/Hip Detail           | 15       |
| Floating Ridge/Hip Detail        | .16      |
| Fixed Vented Ridge Detail        | .17      |
| Floating Vented Ridge Detail     | .18      |
| Floating Valley Detail           | .19      |
| Fixed Valley Detail              | .20      |
| Fixed High Eave Detail           | 21       |
| Floating High Eave Detail        | 22       |
| 4 Piece Gable Detail             | .23      |
| 3 Piece Gable Detail             | .24      |