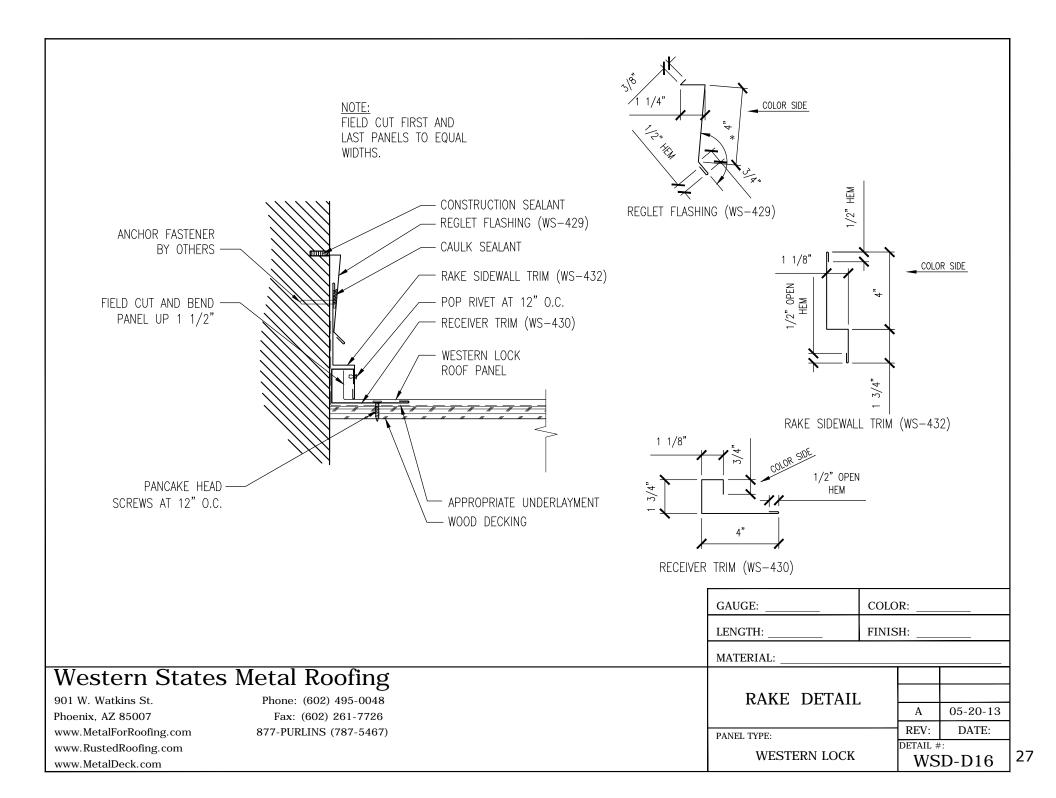

|                            | PANEL TYPE  | ANDARD TRIM        | A<br>REV:<br>DETAIL # | 05-20-13<br>DATE:<br>D-ST8 |

































































| WESTERN LOCK<br>ROOF PANEL<br>DOWNHILL OR<br>LOWER PANEL                                                                                                                                                                                                   | - FIELD NOTCH MALE AND FEI<br>RIB (AS SHOWN) 9"    | MALE                  |                                   |
|------------------------------------------------------------------------------------------------------------------------------------------------------------------------------------------------------------------------------------------------------------|----------------------------------------------------|-----------------------|-----------------------------------|
|