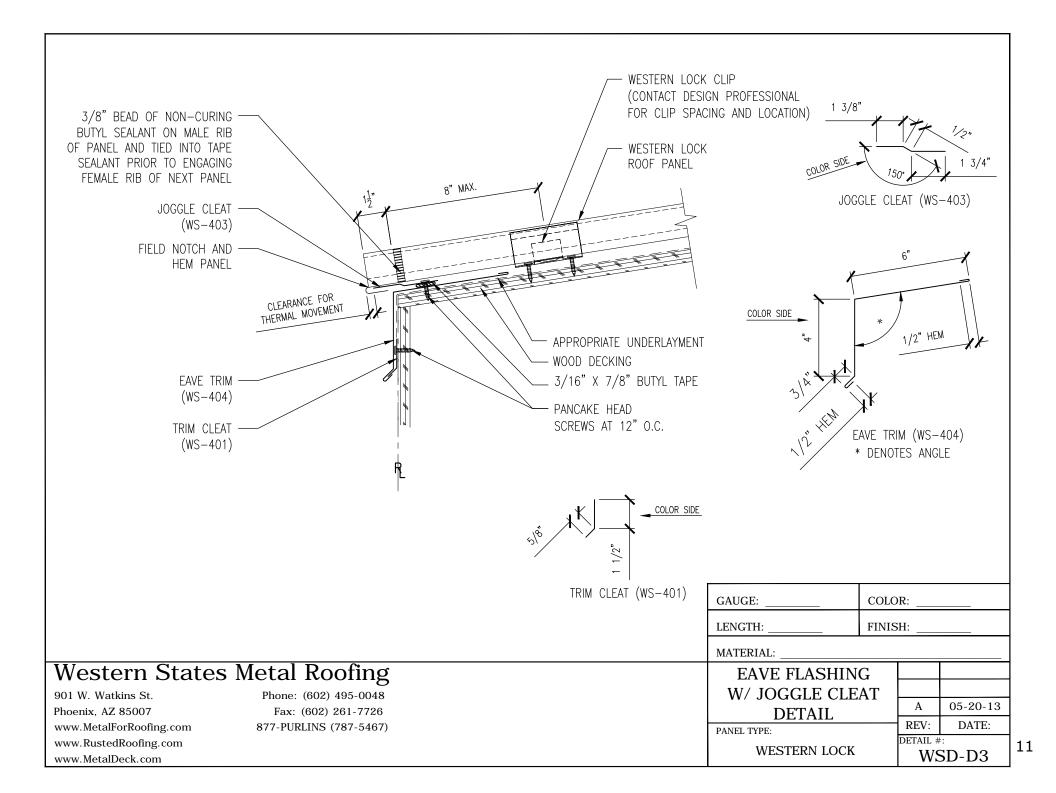

# Western States "Western Lock ™" Standing SeamPanel Installation, Flashings & Shop Drawing Detail Guide

| Section                          | Page     |
|----------------------------------|----------|
| Notes to Designer /Installers    | 1        |
| Fastener Placement and Selection | .2-3     |
| Key Roof Plan                    | 4        |
| Key Flashing / Trims             | .5-6-7-8 |
| Eave Bullnose Detail             | .9       |
| Fixed Eave Detail                | 10       |
| Eave with Joggle Cleat Detail    | .11      |
| Eave with Gutter                 | 12       |
| Gutter Splice                    | .13      |
| Eave Turn Down Knee              | .14      |
| Fixed Ridge/Hip Detail           | 15       |
| Floating Ridge/Hip Detail        | .16      |
| Fixed Vented Ridge Detail        | .17      |
| Floating Vented Ridge Detail     | .18      |
| Floating Valley Detail           | .19      |
| Fixed Valley Detail              | .20      |
| Fixed High Eave Detail           | 21       |
| Floating High Eave Detail        | 22       |
| 4 Piece Gable Detail             | .23      |
| 3 Piece Gable Detail             | .24      |