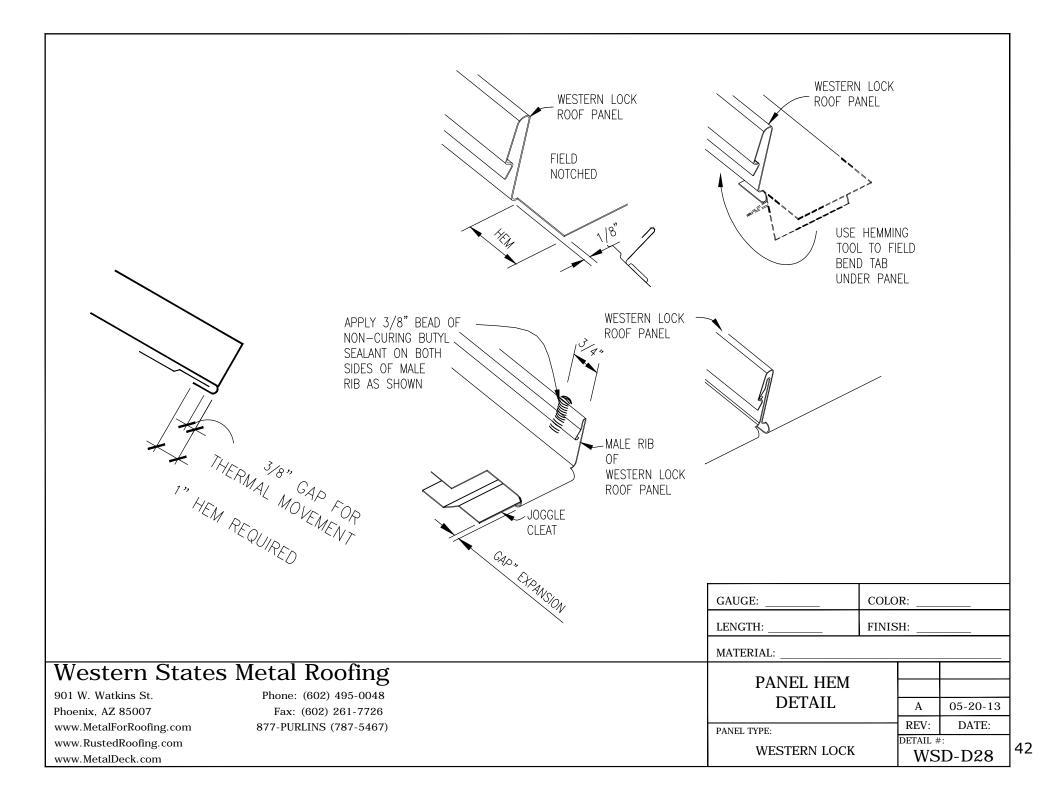

# Table of Contents

| Section Page                          |  |
|---------------------------------------|--|
| Starter Gable Detail                  |  |
| Alternate Gable Detail26              |  |
| Rake Detail27                         |  |
| Alternate Rake Wall Detail28          |  |
| Z Closure Rake Wall Detail29          |  |
| Fixed End Wall/ Head Wall Detail30    |  |
| Floating End Wall/ Head Wall Detail31 |  |
| High to Low Transition Detail         |  |
| Low to High Transition Detail         |  |
| Half Valley Detail                    |  |
| Chimney Details35,36,37,38            |  |
| Panel End Lap Detail                  |  |
| Panel Clip Detail40                   |  |
| Field Lap Detail41                    |  |
| Panel Hem Detail42                    |  |
| Pipe Penetration Detail43             |  |
| Notes44                               |  |
| Custom Trim45                         |  |
| Special Design Considerations46       |  |