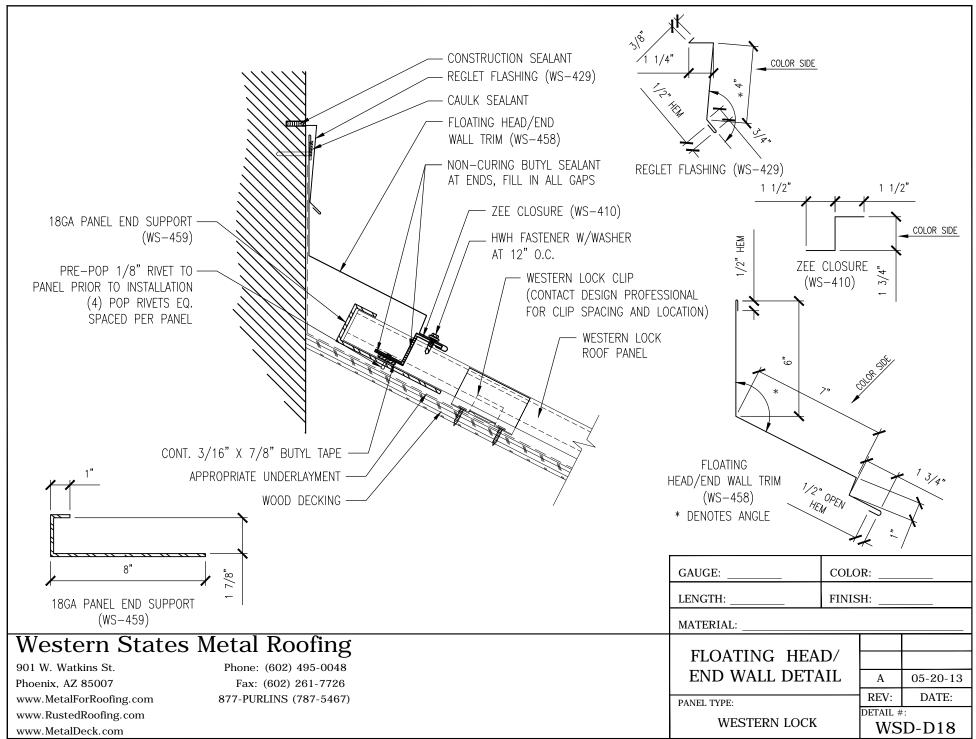

# Table of Contents

| Section Page                          |  |
|---------------------------------------|--|
| Starter Gable Detail                  |  |
| Alternate Gable Detail26              |  |
| Rake Detail27                         |  |
| Alternate Rake Wall Detail28          |  |
| Z Closure Rake Wall Detail29          |  |
| Fixed End Wall/ Head Wall Detail30    |  |
| Floating End Wall/ Head Wall Detail31 |  |
| High to Low Transition Detail         |  |
| Low to High Transition Detail         |  |
| Half Valley Detail                    |  |
| Chimney Details35,36,37,38            |  |
| Panel End Lap Detail                  |  |
| Panel Clip Detail40                   |  |
| Field Lap Detail41                    |  |
| Panel Hem Detail42                    |  |
| Pipe Penetration Detail43             |  |
| Notes44                               |  |
| Custom Trim45                         |  |
| Special Design Considerations46       |  |