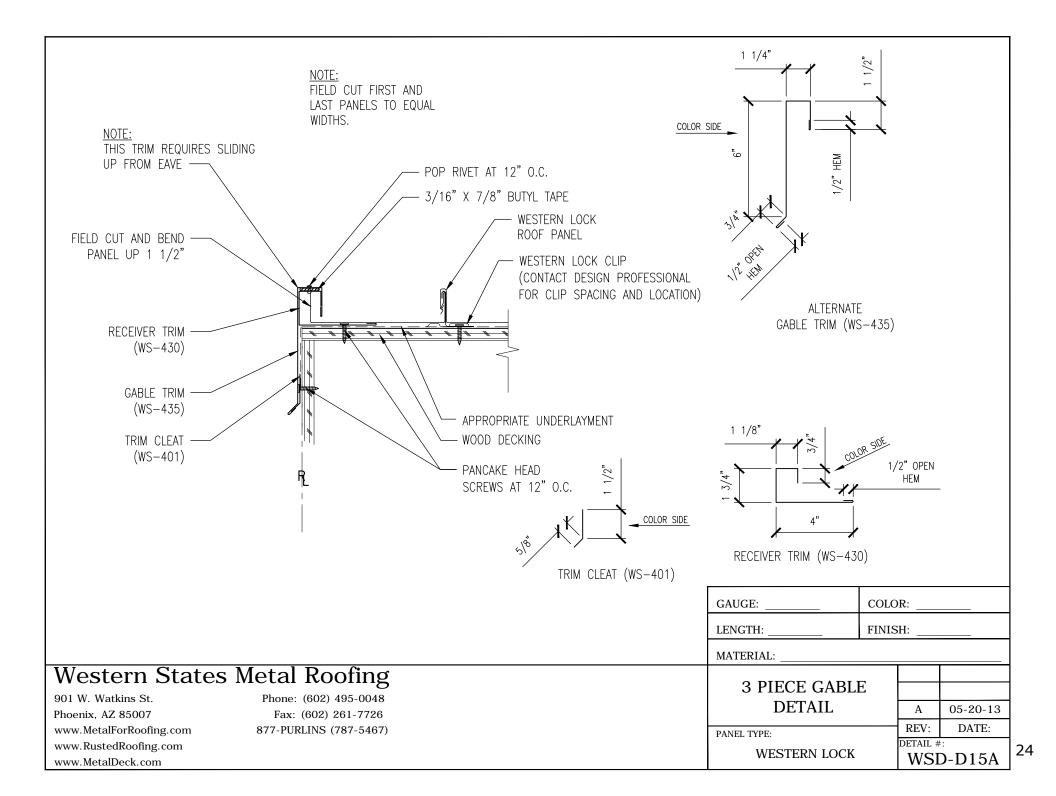

|                            | PANEL TYPE  | ANDARD TRIM        | A<br>REV:<br>DETAIL # | 05-20-13<br>DATE:<br>D-ST8 |

































































| WESTERN LOCK<br>ROOF PANEL<br>DOWNHILL OR<br>LOWER PANEL                                                                                                                                                                                                   | - FIELD NOTCH MALE AND FEI<br>RIB (AS SHOWN) 9"    | MALE                  |                                   |
|------------------------------------------------------------------------------------------------------------------------------------------------------------------------------------------------------------------------------------------------------------|----------------------------------------------------|-----------------------|-----------------------------------|
|