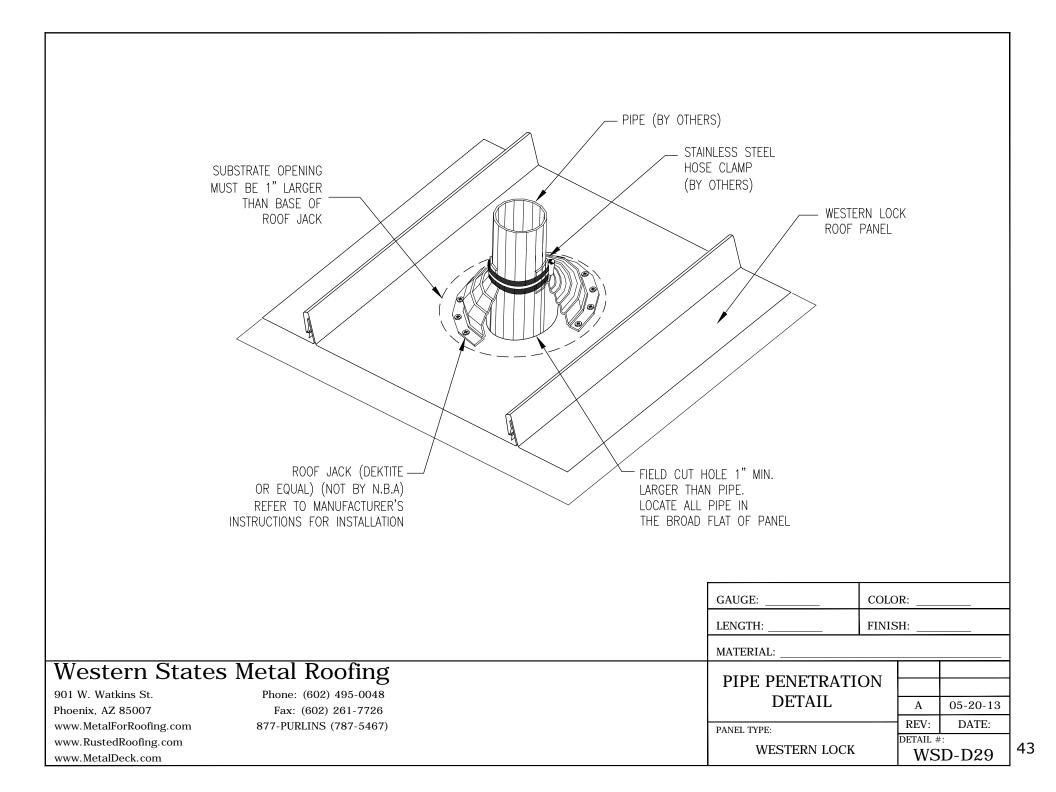

# Table of Contents

| Section Page                          |  |
|---------------------------------------|--|
| Starter Gable Detail                  |  |
| Alternate Gable Detail26              |  |
| Rake Detail27                         |  |
| Alternate Rake Wall Detail28          |  |
| Z Closure Rake Wall Detail29          |  |
| Fixed End Wall/ Head Wall Detail30    |  |
| Floating End Wall/ Head Wall Detail31 |  |
| High to Low Transition Detail         |  |
| Low to High Transition Detail         |  |
| Half Valley Detail                    |  |
| Chimney Details35,36,37,38            |  |
| Panel End Lap Detail                  |  |
| Panel Clip Detail40                   |  |
| Field Lap Detail41                    |  |
| Panel Hem Detail42                    |  |
| Pipe Penetration Detail43             |  |
| Notes44                               |  |
| Custom Trim45                         |  |
| Special Design Considerations46       |  |